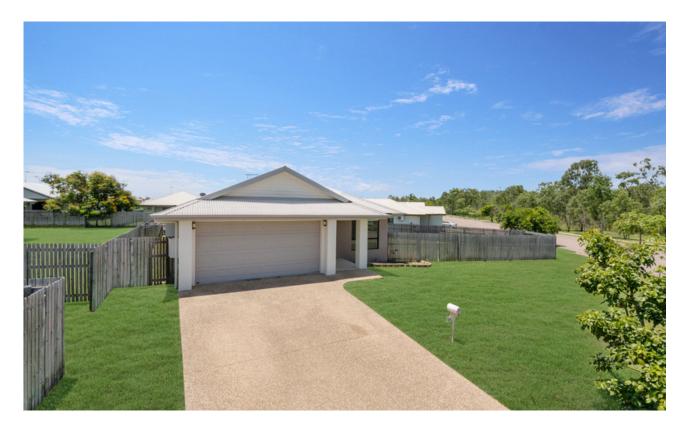

## Deeragun, QLD 136-138 Summerland Drive

DOUBLE GATE ACCESS ON A FANTASTIC 804M2 CORNER BLOCKâ€! THIS WILL NOT LAST LONG!! Calling first home buyers/owners looking for a bigger size block for the boat, trailer or caravan.

The Townsville property market is RED HOT at present with BIG interest from owner occupiers & investors both local & interstate.

You had better be quick with an offer for this great four-bedroom family home. Properties with this size block are becoming "rare as hens' teeth" & are getting snapped up as soon as they hit the market. We are seeing multiple offers above the listed price, especially from southern buyers who are cashed up.