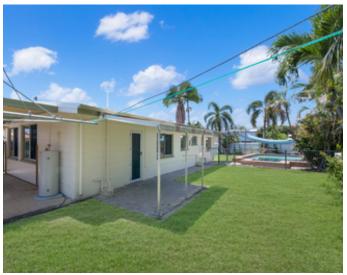

## Mount Louisa, QLD 1 Yarai Court

Fantastic new listing in Mount Louisa. Lowset family home with pool on 604sqm corner block. Very well maintained – nothing to spend here.

A solid attractive property in the heart of Mount Louisa; this home has it all. Perfectly positioned with close proximity to retail (Domain Shopping Centre, Bunnings, supermarkets, etc), parks/playgrounds, schools, walking tracks and sporting fields. The home features three bedrooms all with brand new carpet and two with double mirrored built in wardrobes. Natural light and breeze flow beautifully through the open plan living dining room. The home also features a large, tiled, airconditioned multipurpose room, giving you freedom to utilise this space as you wish. This property is situated in an elevated section of Mount Louisa unaffected by flooding or storm surge.

## **Property Features**

Air Conditioning, Built-ins, Close to Parklands, Close to Schools, Close to Shops, Close to Transport, Dishwasher, Entertainment Area, Fully Fenced, Garden, Garden Shed, Internal Laundry, Level Lawn, Living Area, Low Maintenance, Media Room, NBN Installed, Pet Friendly, Pool Compliant, Quiet Location, Secure Parking, Shower Facilities, Solar Panels, Solar Power, Swimming Pool