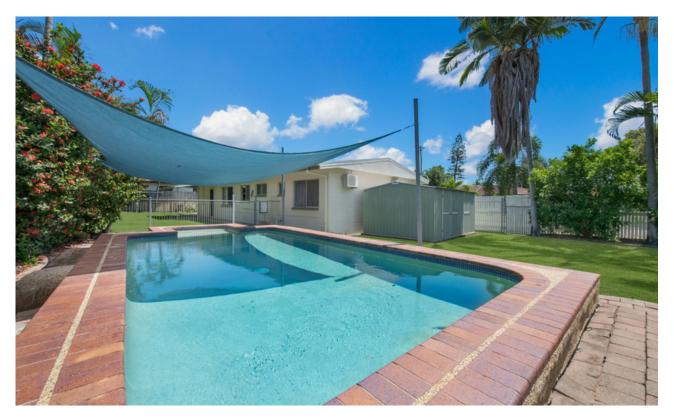

## Mount Louisa, QLD 1 Yarai Court

Fantastic new listing in Mount Louisa. Lowset family home with pool on 604sqm corner block. Very well maintained – nothing to spend here.

A solid attractive property in the heart of Mount Louisa; this home has it all. Perfectly positioned with close proximity to retail (Domain Shopping Centre, Bunnings, supermarkets, etc), parks/playgrounds, schools, walking tracks and sporting fields. The home features three bedrooms all with brand new carpet and two with double mirrored built in wardrobes. Natural light and breeze flow beautifully through the open plan living dining room. The home also features a large, tiled, airconditioned multipurpose room, giving you freedom to utilise this space as you wish. This property is situated in an elevated section of Mount Louisa unaffected by flooding or storm surge.

## **Property Features**

Air Conditioning, Built-ins, Close to Parklands, Close to Schools, Close to Shops, Close to Transport, Dishwasher, Entertainment Area, Fully Fenced, Garden, Garden Shed, Internal Laundry, Level Lawn, Living Area, Low Maintenance, Media Room, NBN Installed, Pet Friendly, Pool Compliant, Quiet Location, Secure Parking, Shower Facilities, Solar Panels, Solar Power, Swimming Pool