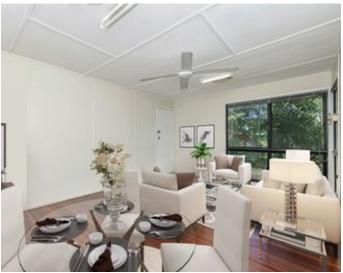

## **Property Features**

Air Conditioning, Bath, Broadband, Built-ins, Close to Parklands, Close to Schools, Close to Shops, Close to Transport, Dishwasher, Ensuite Bathroom, Formal Lounge, Fully Fenced, Internal Laundry, Living Area, Low Maintenance, Modern Bathroom, Modern Kitchen, Pay TV Enabled, Polished Timber Floors, Security Screens, Security Windows