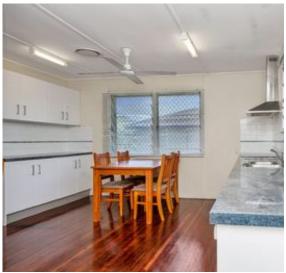

## **Property Features**

Air Conditioning, Bath, Broadband, Built-ins, Close to Parklands, Close to Schools, Close to Shops, Close to Transport, Dishwasher, Ensuite Bathroom, Formal Lounge, Fully Fenced, Internal Laundry, Living Area, Low Maintenance, Modern Bathroom, Modern Kitchen, Pay TV Enabled, Polished Timber Floors, Security Screens, Security Windows