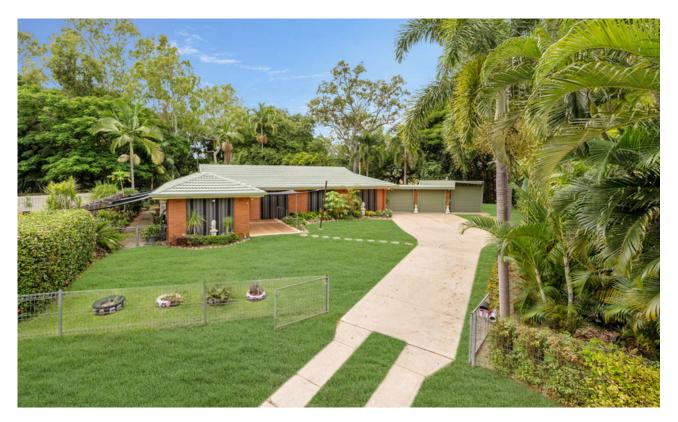

## Mount Louisa, QLD 3 Elinga Court

Seller is relocating in two weeks, available for a quick settlement if required.

If you're an Investor, this property has the potential of \$550 p/w.

You will be blown away by the rear yard that is inviting, relaxing & calming.

You will forget you are actually in the middle of Town, located close to Shopping, Schools & Parks

The front lounge room can be used as the home office with its own separate access.

Enjoy the fully screened rear patio that takes in the tranquil rear yard.

SOLD

Contact: David Menso

0407 579 455

 Type:
 House

 Sold Date:
 27/03/2023

 Land:
 801m2

https://www.liveninvest.com.au