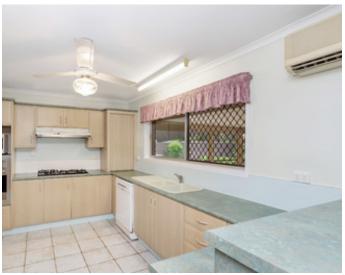

## **Property Features**

Air Conditioning, Bath, Built-ins, Close to Parklands, Close to Schools, Close to Shops, Close to Transport, Courtyard, Ensuite Bathroom, Entertainment Area, Garden, Green Thumb, Internal Laundry, Level Lawn, Living Area, Secure Parking, Security Screens, Security Windows, Storage Area, Study, Walk In Robe