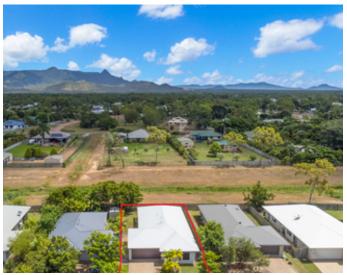

All 4 bedrooms have air conditioners and built-in cupboards, the main bedroom features the luxury of an ensuite, & walk-through-robe

- . Current rental appraisal \$410 \$430 per week
- . Situated on a breezy open backdrop with mountain views