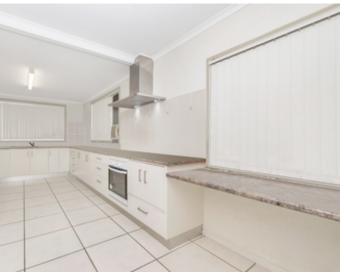

- Spacious high-set brick veneer family home with a front verandah area where you can chill out & relax with a cuppa or refreshing drink
- Open plan air-conditioned living area flows through to the massive modern kitchen offering loads of bench space, S/Steel range-hood for the chef of the house