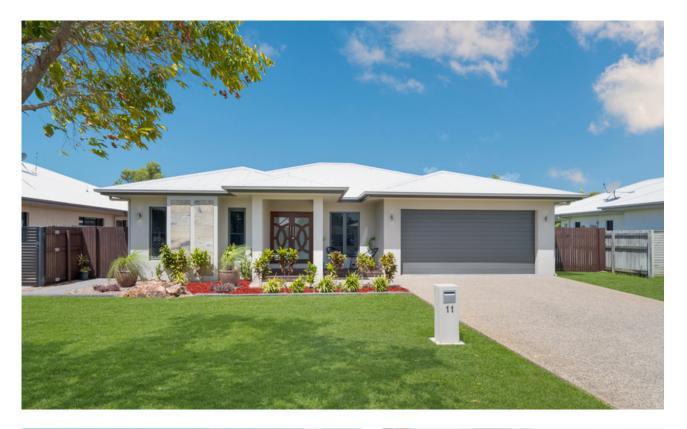

## Mount Low, QLD 11 Beach Oak

## **Executive Style Custom Built Home**

Additional Media room and front Office.

Pamper yourself in the main bathroom that features a fully tiled ensuite, dual showers, huge soak tub, dual granite top vanities, dual walk in robes, an alcove to read and reflect.

## **Property Features**

Air Conditioning, Balcony/Patio/Terrace, Bath, Built-ins, Close to Parklands, Close to Schools, Close to Shops, Dishwasher, Dual Basins , Dual Shower , Ensuite Bathroom, Entertainment Area, Fully Irrigated, Garden, Green Thumb, Internal Laundry, Level Lawn, Low Maintenance, Media Room, Modern Bathroom, Modern Kitchen, Quiet Location, Secure Parking, Security Windows, Storage Area, Study, Workshop