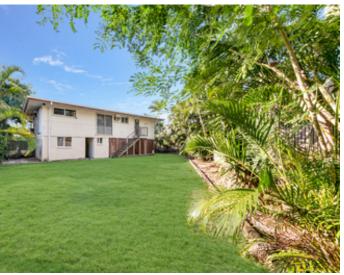

Fully air-conditioned home is a good size with 4 large bedrooms and features hardwood timber floors throughout, with carpets to the bedrooms. The kitchen has had an upgrade in the past so has plenty of bench and cupboard space. The upstairs deck is amazing, it's rather private, but it positioned perfectly to catch the breezes, under the deck is a patio. Downstairs is a huge and makes for great storage and a workshop for the handy man and his tools.

## **Property Features**

Air Conditioning, Balcony/Patio/Terrace, Broadband, Built-ins, Close to Parklands, Close to Schools, Close to Shops, Close to Transport, Deck, Entertainment Area, Fully Fenced, Level Lawn, Secure Parking