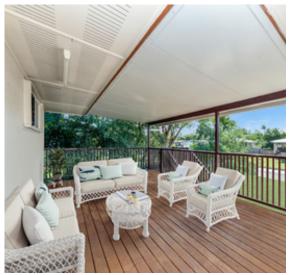

Fully air-conditioned home is a good size with 4 large bedrooms and features hardwood timber floors throughout, with carpets to the bedrooms. The kitchen has had an upgrade in the past so has plenty of bench and cupboard space. The upstairs deck is amazing, it's rather private, but it positioned perfectly to catch the breezes, under the deck is a patio. Downstairs is a huge and makes for great storage and a workshop for the handy man and his tools.

## **Property Features**

Air Conditioning, Balcony/Patio/Terrace, Broadband, Built-ins, Close to Parklands, Close to Schools, Close to Shops, Close to Transport, Deck, Entertainment Area, Fully Fenced, Level Lawn, Secure Parking