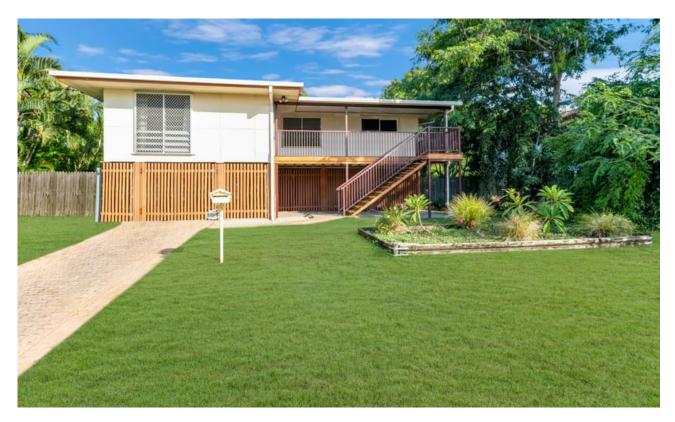

## Heatley, QLD 4 Riechelmann Street

## LARGE 4 BEDROOM WITH SIDE ACCESS TO BACK YARD

Excellent rental property or the perfect large family home.

This lovely high-set home is in a perfect central location, just a few minutes away from Major Shopping such as Domain Central & Bunnings Warehouse.

Fully air-conditioned home is a good size with 4 large bedrooms and features hardwood timber floors throughout, with carpets to the bedrooms. The kitchen has had an upgrade in the past so has plenty of bench and cupboard space. The upstairs deck is amazing, it's rather private, but it positioned perfectly to catch the breezes, under the deck is a patio. Downstairs is a huge and makes for great storage and a workshop for the handy man and his tools.