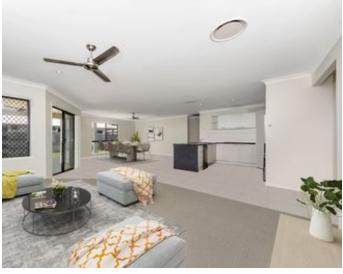

Open plan living areas. The lounge area is carpeted and the spacious dining is tiled. They flow from one to the other, maximising the feeling of space.

SOLD Contact: Type: Sold Date: Land:

Doreen Charity 0414691666 House 22/04/2022 587m2