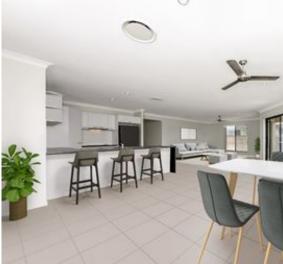

Open plan living areas. The lounge area is carpeted and the spacious dining is tiled. They flow from one to the other, maximising the feeling of space.

SOLD Contact: Type: Sold Date: Land:

Doreen Charity 0414691666 House 22/04/2022 587m2