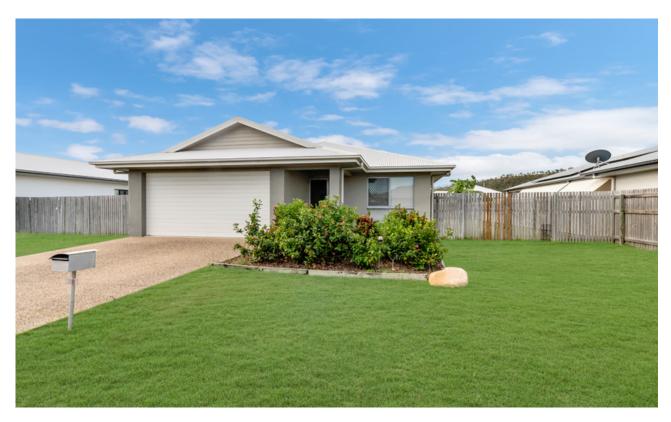

## Mount Louisa, QLD 20 Stockton Elbow

Here is your opportunity to buy a great family home in the newer housing estate of Liberty Rise located in sought after Mount Louisa.

- Built in 2014 & featuring four bedrooms with split air-conditioning. Three of the bedrooms have built-in robes while the master bedroom features a convenient W.I. Robe & Ensuite
- The modern kitchen comes with electric cook top & separate electric oven. A great window view/ lets in plenty of natural light & looks over the out-door area. You have a dishwasher & room for the microwave & a pantry

## **Property Features**

Air Conditioning, Balcony/Patio/Terrace, Bath, Built-ins, Close to Parklands, Close to Schools, Close to Shops, Close to Transport, Dishwasher, Entertainment Area, Internal Laundry, Level Lawn, Modern Bathroom, Modern Kitchen, Pet Friendly, Quiet Location, Remote Garage, Secure Parking