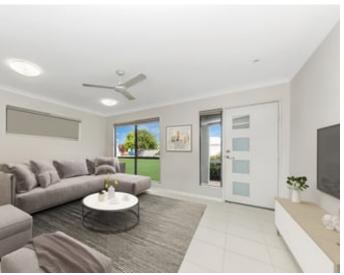

Here is your opportunity to buy a great family home in the newer housing estate of Liberty Rise located in sought after Mount Louisa.

- Built in 2014 & featuring four bedrooms with split air-conditioning. Three of the bedrooms have built-in robes while the master bedroom features a convenient W.I. Robe & Ensuite
- The modern kitchen comes with electric cook top & separate electric oven. A great window view/ lets in plenty of natural light & looks over the out-door area. You have a dishwasher & room for the microwave & a pantry

## **Property Features**

Air Conditioning, Balcony/Patio/Terrace, Bath, Built-ins, Close to Parklands, Close to Schools, Close to Shops, Close to Transport, Dishwasher, Entertainment Area, Internal Laundry, Level Lawn, Modern Bathroom, Modern Kitchen, Pet Friendly, Quiet Location, Remote Garage, Secure Parking