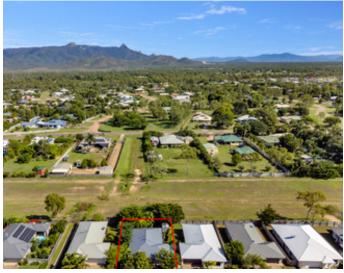

## Kelso, QLD 45 Yass Circuit

Spacious white kitchen has lovely benchtops, a pantry, and gas cooking. Clean flat block with 1800 high picket fence, plus nice gardens. Situated in a great location close to parks schools and major shopping centres.