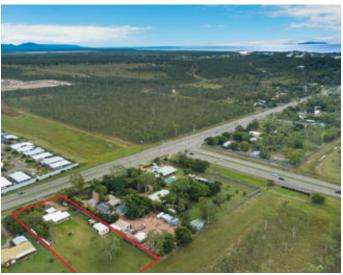

## **EXCELLENT ACREAGE NEAR BUSHLAND BEACH**

On offer here is an excellent acre of flat land with everything you need to make it your home, and just minutes from the Bushland Beach and to the almost famous, Bushland Beach Tavern.

This is a beautiful part of Townsville, and its where the city is spreading right now. This size land will be rare here in the future. Most new blocks in the area vary in size from 400 to 1000 MT so this a good size block to invest in.