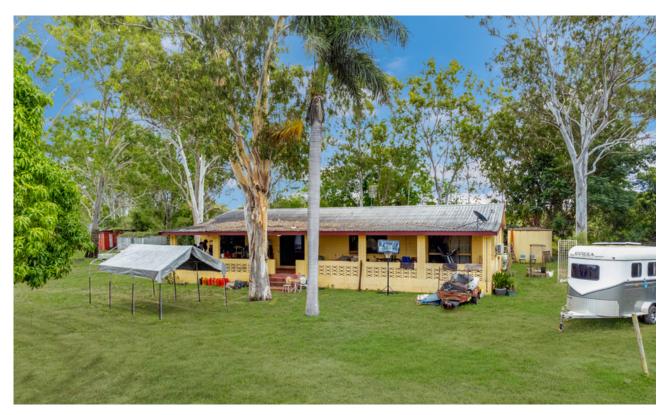

If you are considering a tree change, this solid block three-bedroom home is located approx' 35 minutes from Townsville & sits on a whopping 31.5 Hectares (approx' 77 acres) parcel of land.

The property offers you a fantastic peaceful lifestyle opportunity, with enough space to enjoy horse riding, a hobby farm, extra sheds/ workshop & a lot, lot more.

## **Property Features**

Air Conditioning, Built-ins, Garden Shed, Gas Enabled, Pet Friendly, Quiet Location, Rainwater Tank, Shower Facilities