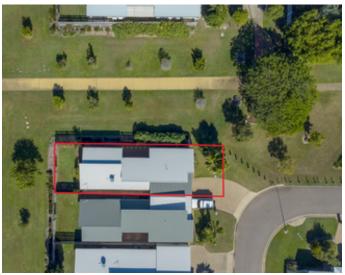

Stunning location with many parks walkways and gardens surrounding the property. The back patio looks out onto manicured gardens and captures the easterly breezes and afternoon shade.

Bohle Plains is the 'go to area' for families looking for quiet & relaxed lifestyle.

SOLD

Contact: Stan Politanski 0431536747

House

Type: Sold Date: 13/07/2022 Land: 322m2 Year Built: 2010

https://www.liveninvest.com.au