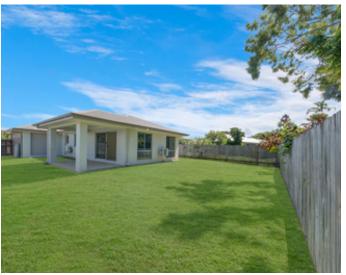

A good size block of land 567 square metres, with plenty of room down the side for side access.

The Kitchen features light modern colours with rolled bench tops and plenty of storage cupboards and bench space, plus space for a large fridge.

## **Property Features**

Air Conditioning, Built-ins, Close to Parklands, Close to Schools, Close to Shops, Close to Transport, Dishwasher, Entertainment Area, Fully Fenced, Internal Laundry, Low Maintenance, Modern Bathroom, Modern Kitchen, Pet Friendly, Remote Garage, Secure Parking, Walk In Robe