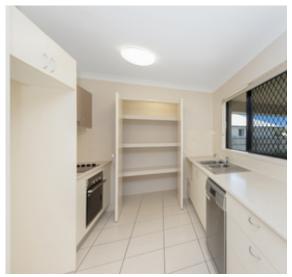

Your new home comes with two separate air-conditioned living areas for the growing family.

The modern kitchen is located centrally & offers a window view overlooking the patio area, electric oven & separate hot plates plus a good size two door pantry (with a light).