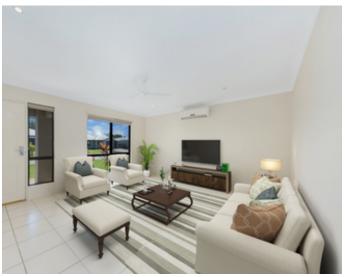

Your new home comes with two separate air-conditioned living areas for the growing family.

The modern kitchen is located centrally & offers a window view overlooking the patio area, electric oven & separate hot plates plus a good size two door pantry (with a light).