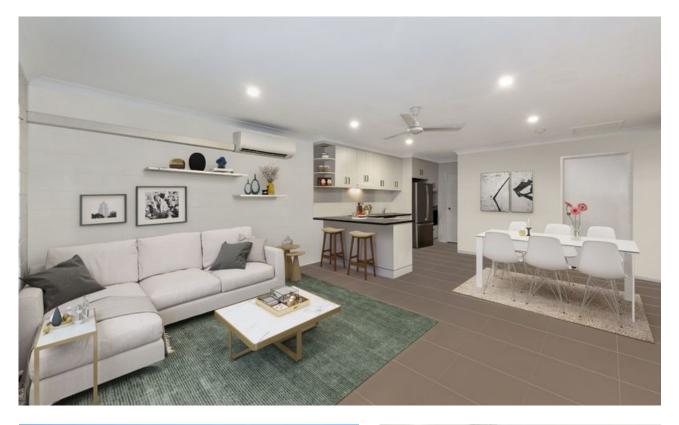

This 2-bedroom unit has been immaculately remodelled from front to back. You will fall in love with the tiled open plan living.

The kitchen is like new with ample cupboard and bench space. It is fitted with fantastic Smeg appliances.

Stunning bathroom with extra-large shower and dual shower heads. The back patio is fully enclosed for complete privacy and currently utilised as a workshop.

SOLD Contact:

Doreen Charity 0414691666

Type: Unit Sold Date: 06/09/2022 https://www.liveninvest.com.au