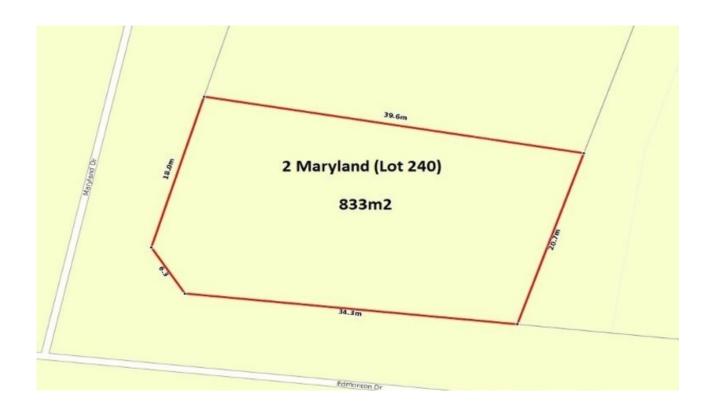

## **Deeragun, QLD** 2 Maryland Drive

Situated in an elevated position within the popular Oakdale Heights Estate this block is ready to build on, all you have to do is find a builder.

- 855sqm block in an elevated position
- Corner block with 2 street frontages Maryland Drive & Edmonton Drive
- You can build a large family sized home, or a duplex
- Surrounded by quality residential properties.

\$163,000

Contact: Doreen Charity

0414691666

Type: Land Land: 833m2

https://www.liveninvest.com.au

**Property Features**