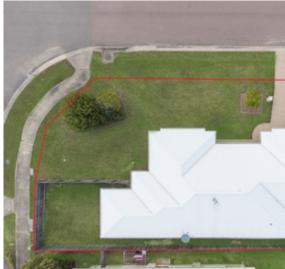

A good size block of land situated on a corner, this gives the advantage of 2 street access.

The fence line could be possibly altered to enlarge the fenced in portion of the yard which would allow more room for a pool or a shed, (should seek council approval)