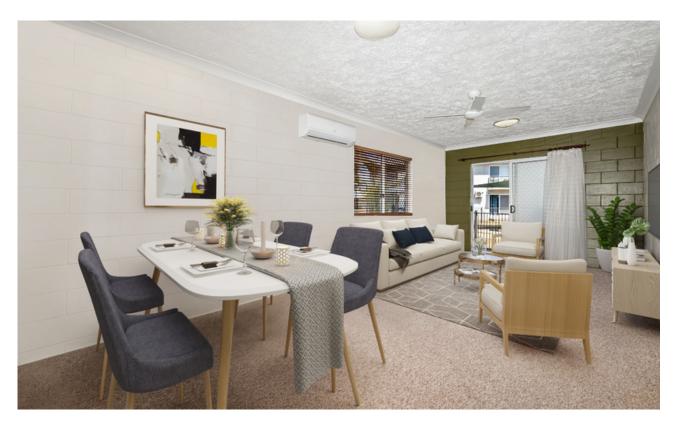

It's easy to enjoy the sunny North Queensland lifestyle from the air-conditioned comfort of this unit. There's no lawn or yard maintenance, leaving plenty of time to relax by the pool. Generous in size, it offers an open plan kitchen, dining and lounge area. The lounge is serviced by a split system air conditioner and provides ample space for furniture. There is carpet to the bedrooms which both feature built in wardrobes, fans, air conditioning and large windows to allow in plenty of natural light.