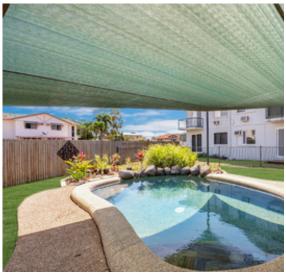

It's easy to enjoy the sunny North Queensland lifestyle from the air-conditioned comfort of this unit. There's no lawn or yard maintenance, leaving plenty of time to relax by the pool. Generous in size, it offers an open plan kitchen, dining and lounge area. The lounge is serviced by a split system air conditioner and provides ample space for furniture. There is carpet to the bedrooms which both feature built in wardrobes, fans, air conditioning and large windows to allow in plenty of natural light.

## **Property Features**

Air Conditioning, Built-ins, Close to Parklands, Close to Schools, Close to Shops, Close to Transport, Internal Laundry, Living Area, Low Maintenance, Quiet Location, Secure Parking, Security Screens, Security Windows, Storage Area, Swimming Pool, Swimming/Lap Pool