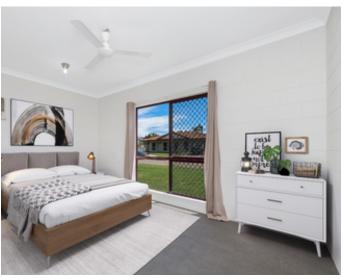

The main bedroom features a walk-in robe and ensuite, while the other two bedrooms have built-in robes. The open plan kitchen, living and dining room open out to the outdoor patio and large backyard. This space makes entertaining easy, or sit back and relax while watching the kids play.