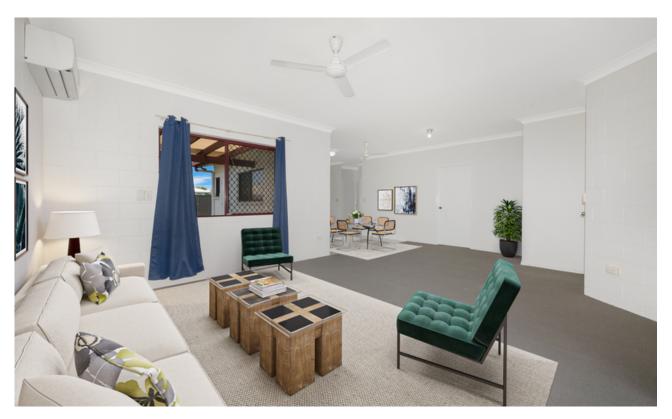

The main bedroom features a walk-in robe and ensuite, while the other two bedrooms have built-in robes. The open plan kitchen, living and dining room open out to the outdoor patio and large backyard. This space makes entertaining easy, or sit back and relax while watching the kids play.

## **Property Features**

Air Conditioning, Balcony/Patio/Terrace, Broadband, Built-ins, Close to Parklands, Close to Schools, Close to Shops, Close to Transport, Fully Fenced, Garden Shed, Internal Laundry, Living Area, Modern Bathroom, NBN Installed, Pet Friendly, Quiet Location, Secure Parking, Separate Dining Room, Walk In Robe