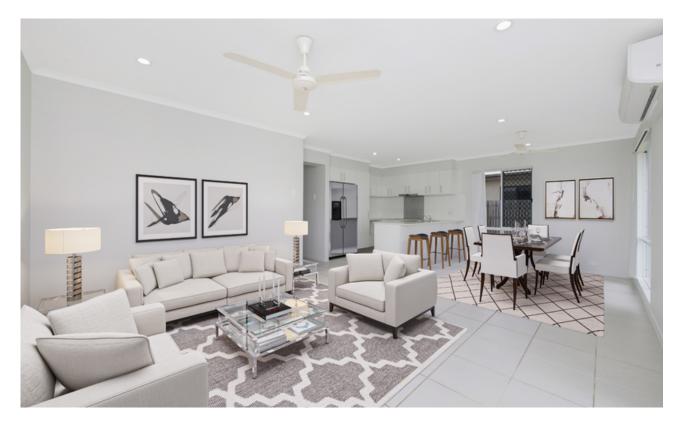

A good size block of land 540 square metres, with plenty of room down the side for side access.

The Kitchen features light modern colours with white Caesarstone Bench Tops and plenty of storage cupboards and bench space, plus space for a large fridge.

The living areas, kitchen, and hallway have ceramic tiles on the floor while the bedrooms are carpeted for comfort.

| SOLD                           |                    |
|--------------------------------|--------------------|
| Council Rates:                 | \$850/qtr (approx) |
| Contact:                       | Stan Politanski    |
|                                | 0431536747         |
| Туре:                          | House              |
| Sold Date:                     | 11/11/2022         |
| Land:                          | 540m2              |
| Year Built:                    | 2012               |
| https://www.liveninvest.com.au |                    |