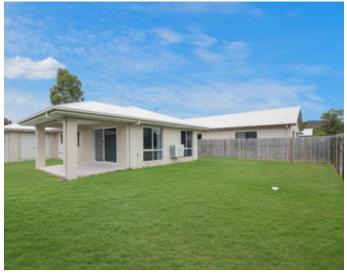

A good size block of land 540 square metres, with plenty of room down the side for side access.

The Kitchen features light modern colours with white Caesarstone Bench Tops and plenty of storage cupboards and bench space, plus space for a large fridge.