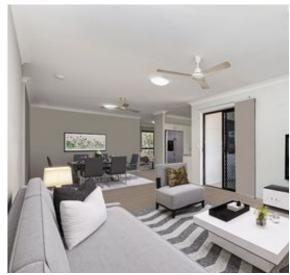

2 living areas. Open plan family/dining. The kitchen offers ample cupboard space.

### **Property Features**

Air Conditioning, Bath, Broadband, Built-ins, Close to Parklands, Close to Schools, Close to Shops, Fully Fenced, Internal Laundry, Modern Bathroom, Modern Kitchen, Pay TV Enabled, Pet Friendly, Secure Parking, Security Windows, Walk In Robe