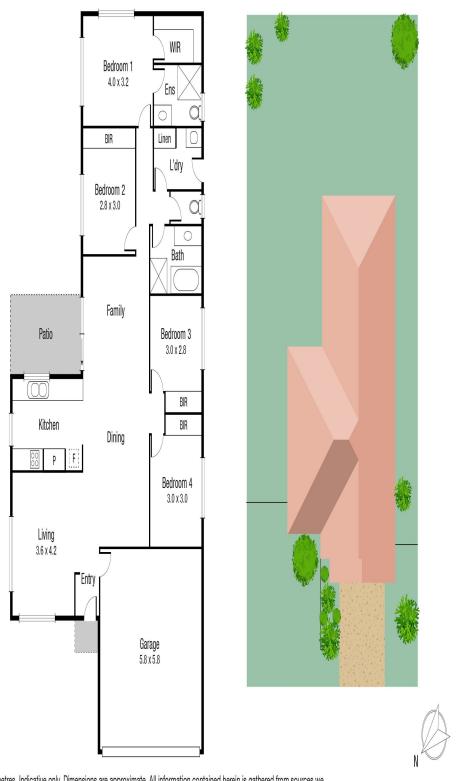

Scale in metres. Indicative only. Dimensions are approximate. All information contained herein is gathered from sources we believe to be reliable. However we cannot guarantee its accuracy and interested persons should rely on their own enquiries.

TOTAL AREA: 180 sq.m

# **46 BRENTON**

Plans shown are only indicative of layout. Dimensions are approximate.

**Deeragun, QLD** 46 Brenton Circuit