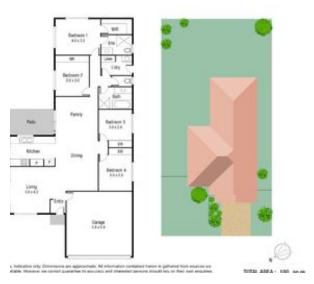

Scale in metres. Indicative only. Dimensions are approximate. All information contained herein is gathered from sources we believe to be reliable. However we cannot guarantee its accuracy and interested persons should rely on their own enquiries.

TOTAL AREA: 180 sq.m

# **46 BRENTON**

Plans shown are only indicative of layout. Dimensions are approximate.

**Deeragun, QLD** 46 Brenton Circuit