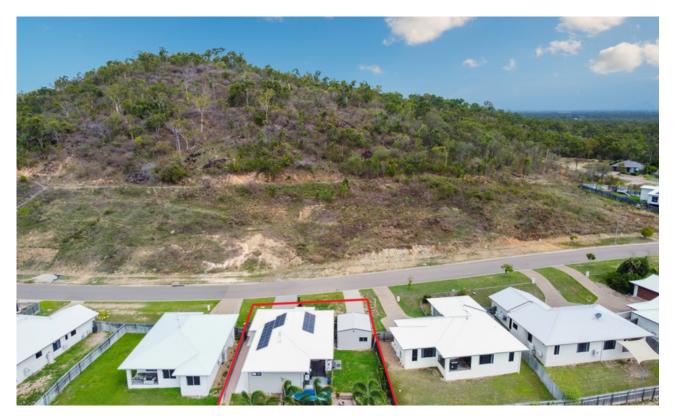

## NOTHING TO DO, JUST MOVE IN AND ENJOY.

Nestled in the Boutique Oakdale Heights Estate where living is tranquil, lies this modern Ex-Display home. The home is perfectly positioned on a lovely elevated block which captures the cool breezes, & its high enough to enjoy surrounding views.

This Estate with close access to the Northern Beaches makes commuting a breeze, no more long waits at the lights.

The open design of the home lets you maximize your living area and opens out onto the large entertaining area, with views to the mountains bringing the outside inside. The home boasts 4 built in bedrooms, ensuite and walk in robe to the master. Combined Dinning/living area, kitchen with walk-in pantry, island bench and lots of space.

## SOLD Council Rates: \$900/qtr (approx) Contact: Stan Politanski 0431536747 Type: House Sold Date: 02/11/2022 Land: 636m2 Year Built: 2019 https://www.liv=invest.com.au