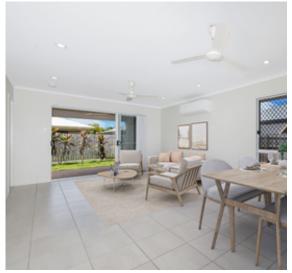

The living areas, kitchen, and hallway have ceramic tiles on the floor while the bedrooms have Brand New carpet for comfort.

\*(The back yard has very recently enhanced by a professional gardener to create exact levels, as are preferred)

## **Property Features**

Air Conditioning, Bath, Built-ins, Close to Parklands, Close to Schools, Close to Shops, Close to Transport, Dishwasher, Entertainment Area, Fully Fenced, Internal Laundry, Level Lawn, Living Area, Pet Friendly, Remote Garage, Secure Parking, Walk In Robe