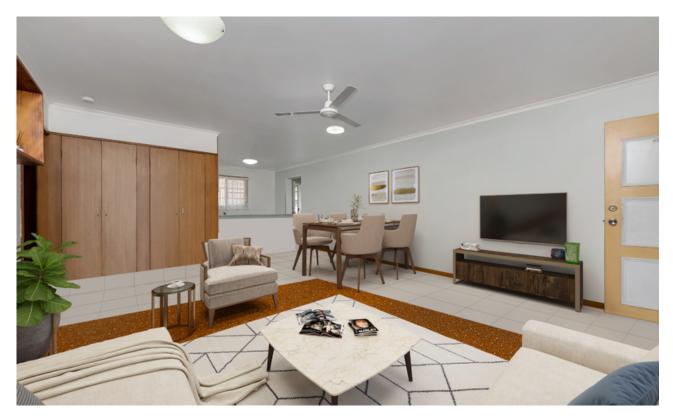

Both units are EXTREMLEY spacious inside, with very large bedrooms, internal laundries, private rear courtyards, and additional outdoor patio areas. The unit to the back of the property has a large, enclosed fernery and both units have plenty of extra garden space.

## **Property Features**

Air Conditioning, Built-ins, Close to Parklands, Close to Schools, Close to Shops, Close to Transport, Courtyard, Fully Fenced, Garden, Internal Laundry, Living Area, Pet Friendly, Secure Parking, Shed, Storage Area