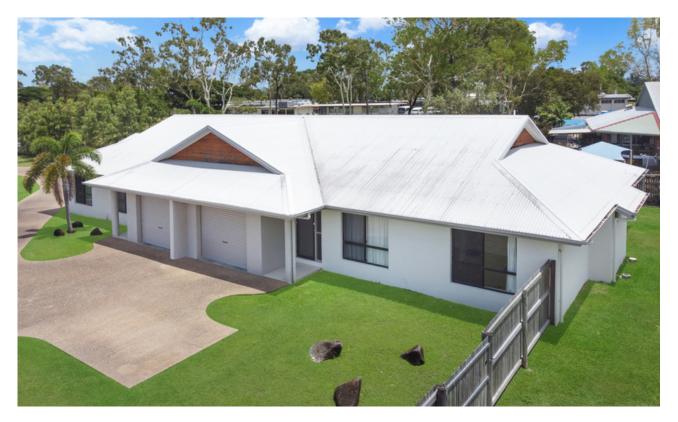

## Bold 3 bedroom Duplex on 909 sqm of land.

We have left one side vacant if you would like to occupy or no problem finding a new tenant to maximise your return.

Both Units are the same.

Single remote garage.

Internal laundry.

The kitchen offers, pantry, cook top, wall oven, rangehood & dishwasher space.

The combined tiled dining and lounge is airconditioned with access to the rear patio.

Bedroom 1. a/c, fan, Builtins.

Bedroom 2. a/c, fan, Builtins.

Bedroom 3. a/c, fan, Builtins with access to the rear patio.

Two way bathroom off the main bedroom offers a tub & separate shower.