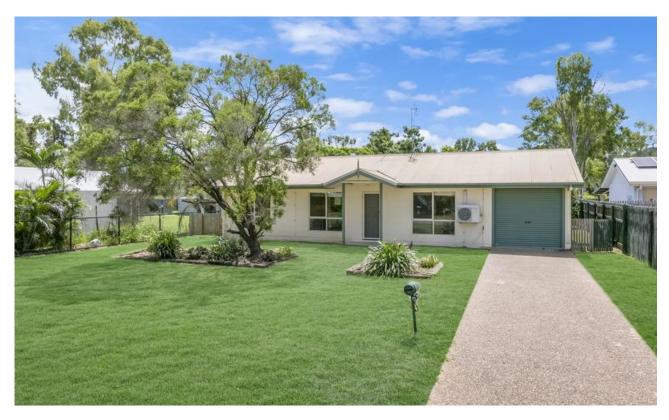

## **ATTENTION INVESTORS!**

Here is your opportunity to invest in the very healthy Townsville Property Market while the price is still at this reasonable level. Seller has priced this one to sell!

Situated in a court with no rear neighbours, the land size is a whopping 787 square metres.

No sewerage pipes in the back yard so building a shed or pool in the future should be no problem (DA Approval needed)
Features include.

- . Currently leased at \$350 per week until 30/06/23.
- . 787 Sq. mt. land size

## **Property Features**

Air Conditioning, Balcony/Patio/Terrace, Built-ins, Close to Parklands, Close to Schools, Close to Shops, Close to Transport, Entertainment Area, Fully Fenced, Internal Laundry, Level Lawn, Living Area, Low Maintenance, Pet

Friendly, Secure Parking, Shed