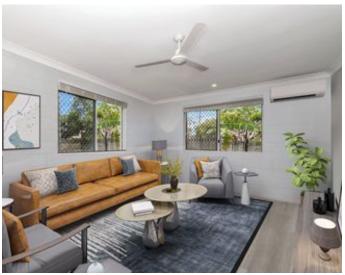

## **Property Features**

Air Conditioning, Bath, Broadband, Built-ins, Close to Parklands, Close to Schools, Close to Shops, Close to Transport, Dishwasher, Entertainment Area, Formal Lounge, Fully Fenced, Internal Laundry, Living Area, Low Maintenance, Media Room, Modern Bathroom, Modern Kitchen, NBN Installed, Pay TV Enabled, Pet Friendly, Renovated, Renovated Kitchen, Secure Parking, Security Screens, Security Windows, Solar Panels, Solar Power, Study