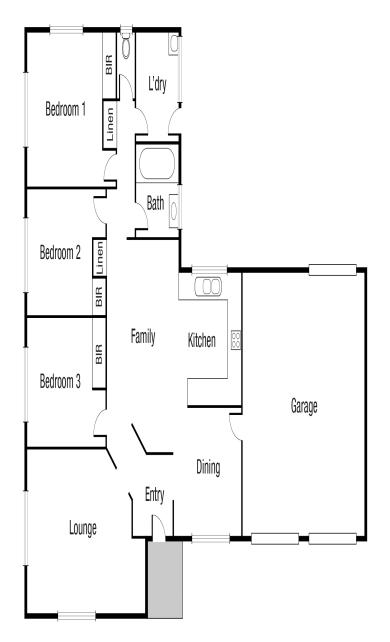

Scale in metres. Indicative only. Dimensions are approximate. All information contained herein is gathered from sources we believe to be reliable. However we cannot guarantee its accuracy and interested persons should rely on their own enquiries.

TOTAL AREA: 150.7 sq.m

## 217 Charles St, Heatley

Plans shown are only indicative of layout. Dimensions are approximate.

Heatley, QLD 217 Charles Street