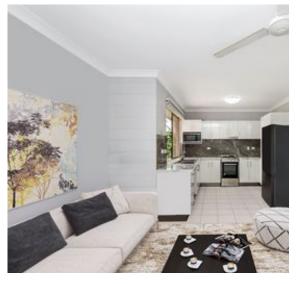

## **Property Features**

Air Conditioning, Bath, Broadband, Built-ins, Close to Parklands, Close to Schools, Close to Shops, Close to Transport, Dishwasher, Entertainment Area, Formal Lounge, Fully Fenced, Internal Laundry, Living Area, Low Maintenance, Media Room, Modern Bathroom, Modern Kitchen, NBN Installed, Pay TV Enabled, Pet Friendly, Renovated, Renovated Kitchen, Secure Parking, Security Screens, Security Windows, Solar Panels, Solar Power, Study