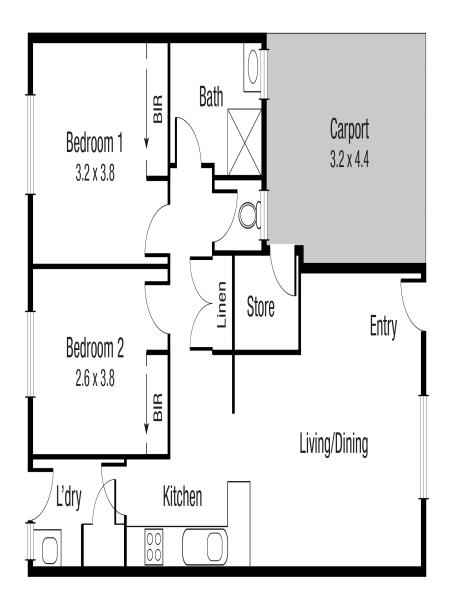

Scale in metres. Indicative only. Dimensions are approximate. All information contained herein is gathered from sources we believe to be reliable. However we cannot guarantee its accuracy and interested persons should rely on their own enquiries.

TOTAL AREA: 80.2 sq.m

# 8/16-18 Benson

Plans shown are only indicative of layout. Dimensions are approximate.

Rosslea, QLD 8/16-18 Benson Street