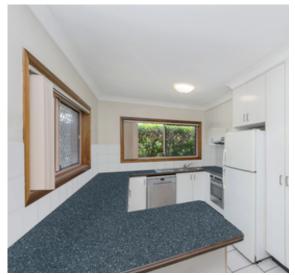

## Home Style Unit.

This ground level unit is just one of four and has the comfortable feeling of Home.

- Airconditioned comfort throughout.
- Relaxing rear tropical courtyard.
- Lockup garage with internal entry for security.
- Security screens and doors.
- The kitchen is a very good size for a unit and fitted with a dishwasher
- The lounge & dining are combined.
- The bathroom offers a walk-in shower.
- Separate toilet.
- Both bedrooms feature a/c, built-ins & fans.