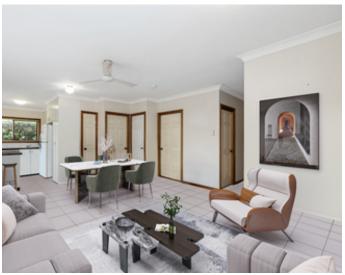

## Home Style Unit.

This ground level unit is just one of four and has the comfortable feeling of Home.

- Airconditioned comfort throughout.
- Relaxing rear tropical courtyard.
- Lockup garage with internal entry for security.
- Security screens and doors.
- The kitchen is a very good size for a unit and fitted with a dishwasher
- The lounge & dining are combined.
- The bathroom offers a walk-in shower.
- Separate toilet.
- Both bedrooms feature a/c, built-ins & fans.