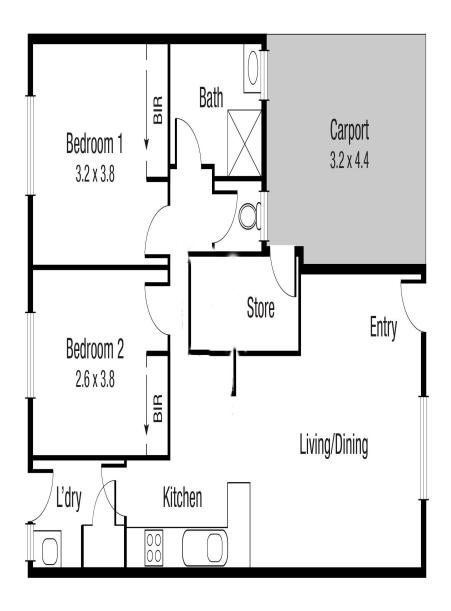

Scale in metres. Indicative only. Dimensions are approximate. All information contained herein is gathered from sources we believe to be reliable. However we cannot guarantee its accuracy and interested persons should rely on their own enquiries.

TOTAL AREA: 80.2 sq.m

Plans shown are only indicative of layout. Dimensions are approximate.