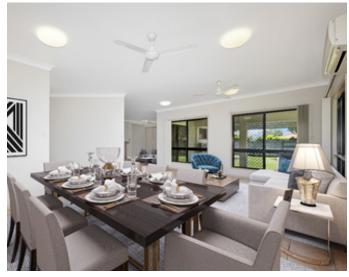

• 4 bedrooms with built in robes, ensuite and walk in robe to main

- Large open plan tiled living areas, separate dining
- Kitchen is centrally located, ample bench top & cupboard space
- Entertainment area off family room for those family BBQ's
- Double garage + garden shed
- Vehicle access to back yard, fully fenced on a 640m2 block