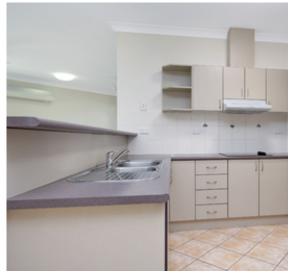

• 4 bedrooms with built in robes, ensuite and walk in robe to main

- Large open plan tiled living areas, separate dining
- Kitchen is centrally located, ample bench top & cupboard space
- Entertainment area off family room for those family BBQ's
- Double garage + garden shed
- Vehicle access to back yard, fully fenced on a 640m2 block