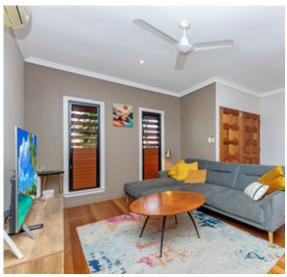

This beautiful 3-bedroom home features louvered windows and high ceilings that allow cool breezes to flow throughout the home. Polished wooden floorboards and a stylish open plan kitchen add an element of character, while air conditioning and ceiling fans help to keep you cool in the warmer months.

Three sets of bi-fold doors off the lounge, kitchen and main bedroom open out to the private timber deck. This is the perfect spot for enjoying a private moment of relaxation. This tranquil courtyard area extends out to an additional paved, covered entertainment area.