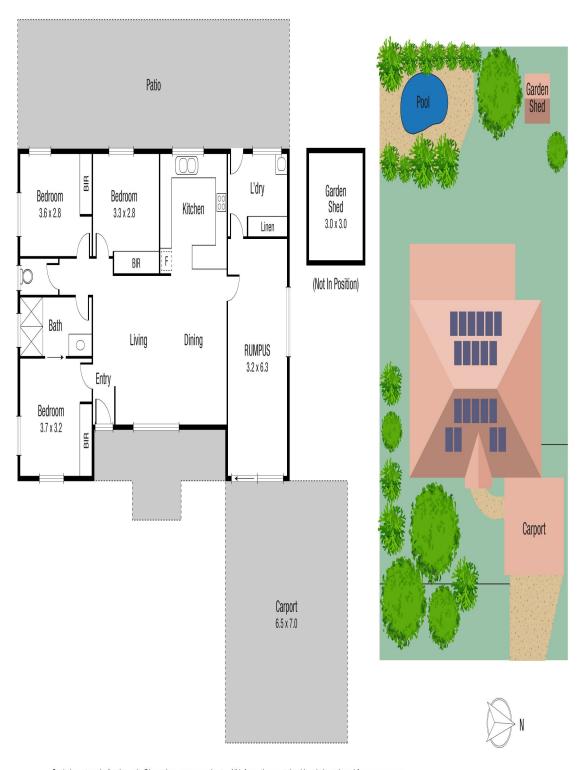

Scale in metres. Indicative only. Dimensions are approximate. All information contained herein is gathered from sources we believe to be reliable. However we cannot guarantee its accuracy and interested persons should rely on their own enquiries.

TOTAL AREA: 179.6 sq.m

# 17 St Ives St, Mount Louisa

Plans shown are only indicative of layout. Dimensions are approximate.

Mount Louisa, QLD 17 St Ives Street