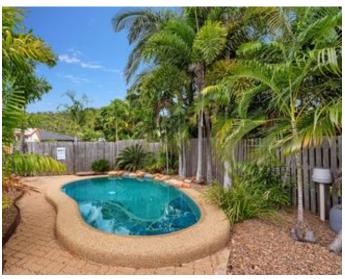

This three bedroom fully air-conditioned home provides everything You Need for Summer Living.

The home comes complete with tropical in-ground pool, large covered entertaining area and a rumpus/games room, open plan living. Kitchen with steam oven and newly renovated bathroom. All near the end of a quiet Mount Louisa cul-de-sac.

#### **Property Features**

Air Conditioning, Broadband, Built-ins, Close to Parklands, Close to Schools, Close to Shops, Close to Transport, Entertainment Area, Fully Fenced, Garden Shed, Internal Laundry, Living Area, Modern Kitchen, Quiet Location, Renovated Bathroom, Security Screens, Security Windows, Swimming Pool, Swimming/Lap Pool