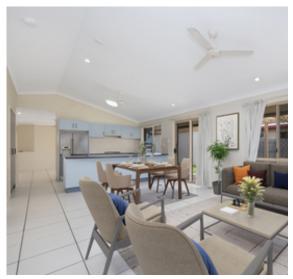

This property offers a generous 616sqm block, BRAND NEW modern ensuite and HUGE entertainment area. With TWO large living areas and two bathrooms, this solid brick home offers plenty of room for the whole family. It is also surrounded by quality homes in a quiet street with no through traffic, situated close to walking tracks that run along the banks of the Ross River.

## **Property Features**

Air Conditioning, Balcony/Patio/Terrace, Built-ins, Close to Parklands, Close to Schools, Close to Shops, Close to Transport, Ensuite Bathroom, Entertainment Area, Fully Fenced, Garden, Garden Shed, Internal Laundry, Low Maintenance, Modern Bathroom, Pet Friendly, Quiet Location, Renovated Bathroom, Secure Parking, Security Screens,

Security Windows, Separate Dining Room