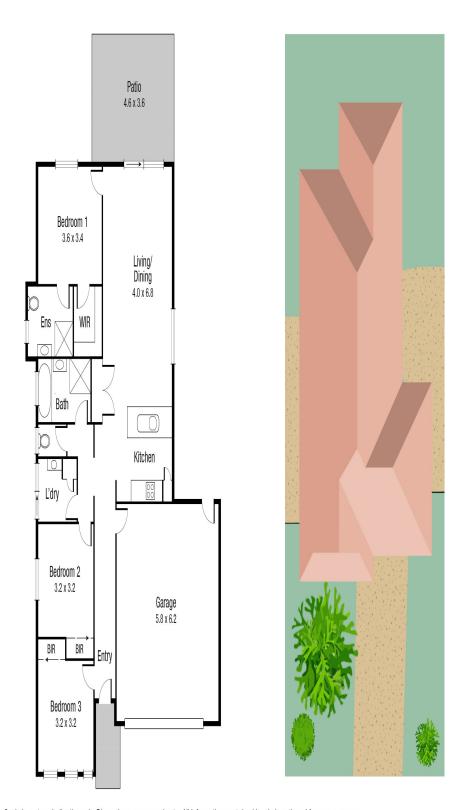

TOTAL AREA: 158.5 sq.m

# 9 Warrill PI Kelso

Plans shown are only indicative of layout. Dimensions are approximate.