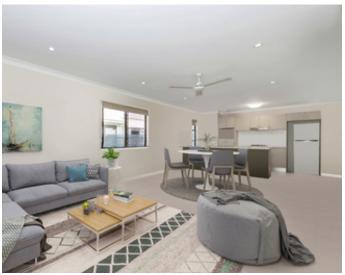

- •Offering four air-conditioned bedrooms, fans & built-in robes
- •Master bedroom features a convenient ensuite.
- •The kitchen offers a gas cooktop, electric oven & dishwasher

SOLD

Contact: Terry Cochrane

## **Property Features**

Air Conditioning, Bath, Built-ins, Close to Parklands, Close to Schools, Close to Shops, Close to Transport, Dishwasher, Entertainment Area, Fully Fenced, Gas Enabled, Internal Laundry, Level Lawn, Modern Bathroom, Modern Kitchen, Pet Friendly, Remote Garage, Secure Parking