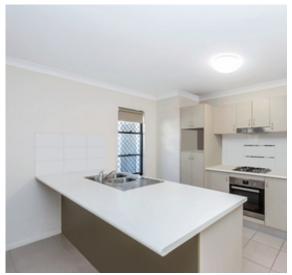

- •Offering four air-conditioned bedrooms, fans & built-in robes
- •Master bedroom features a convenient ensuite.
- •The kitchen offers a gas cooktop, electric oven & dishwasher

SOLD

Contact: Terry Cochrane

## **Property Features**

Air Conditioning, Bath, Built-ins, Close to Parklands, Close to Schools, Close to Shops, Close to Transport, Dishwasher, Entertainment Area, Fully Fenced, Gas Enabled, Internal Laundry, Level Lawn, Modern Bathroom, Modern Kitchen, Pet Friendly, Remote Garage, Secure Parking