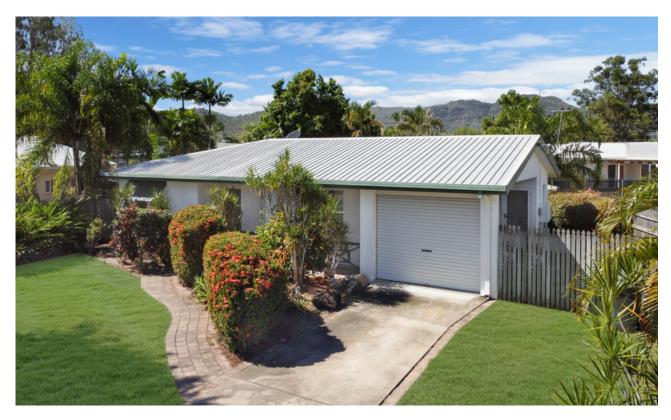

## PERFECTLY POSITIONED IN A QUITE COURT!!

At this price it's hard to pass it by.

This little beauty was built in 1992 and it's situated in a quiet court.

Close to all amenities such as parks, shops & takeaways etc.

Features;

Fenced all way around with double gate side access.
Roller door to Carport
Iron Roof
Functional kitchen
Air conditioned

\$309,000

Council Rates: \$3,500/year (approx)
Contact: Stan Politanski

0431536747 Karen Politanski 0455254744

Type: House Land: 638m2 Year Built: 1992

https://www.liveninvest.com.au