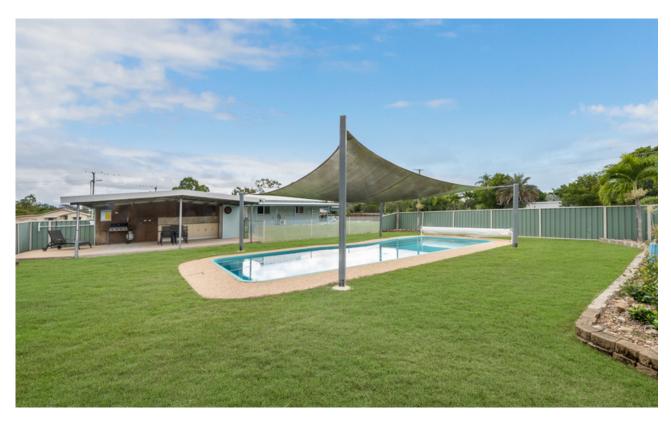

With generous & spread-out living spaces, modern open plan kitchen and a covered outdoor alfresco that spills out over lush green lawns overlooking the sparkling in ground pool, this immaculate home is one not to be missed.

## **Property Features**

Air Conditioning, Balcony/Patio/Terrace, Bath, Built-ins, Close to Parklands, Close to Schools, Close to Shops, Close to Transport, Dishwasher, Entertainment Area, Formal Lounge, Fully Fenced, Garden Shed, Internal Laundry, Level Lawn, Living Area, Low Maintenance, Pet Friendly, Pool Compliant, Shed, Solar Panels, Solar Power, Swimming Pool