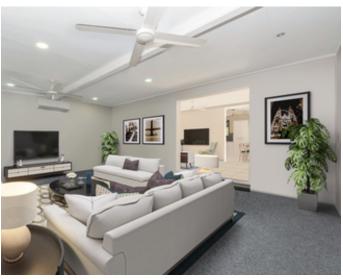

The tenant has signed a new lease till the 1st July 2024 and is paying \$400.00 a week rent.

- •Three good sized bedrooms all with built-in robes and comes with split air-cons
- •The kitchen features an electric wall oven & cook top, pantry, overhead cupboards & microwave space
- •Spacious living/ rumpus area
- •Extra dining/living is also air-conditioned