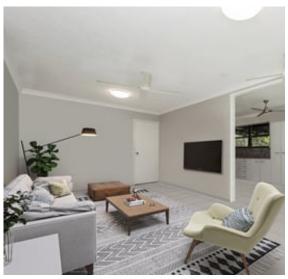

The tenant has signed a new lease till the 1st July 2024 and is paying \$400.00 a week rent.

- •Three good sized bedrooms all with built-in robes and comes with split air-cons
- •The kitchen features an electric wall oven & cook top, pantry, overhead cupboards & microwave space
- •Spacious living/ rumpus area
- •Extra dining/living is also air-conditioned