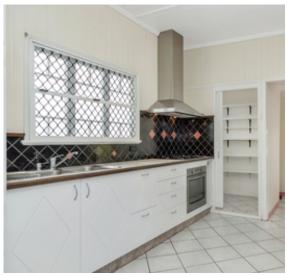

Upstairs you will be welcomed by

3 bedrooms, all with airconditioning and fans, 2 with builtins.

The bathroom features a shower over tub while the toilet is separate. Combined dining and lounge.

The kitchen is very well appointed with a wall oven, stainless range hood, gas cooktop and a walk-in pantry.