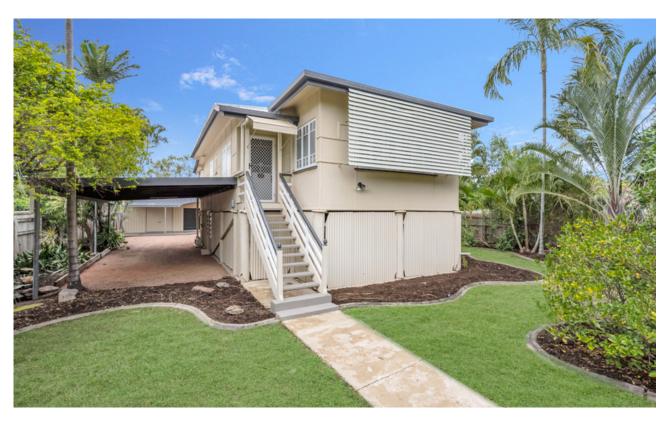

### The Complete Residential Package.

Live where the Locals Live, Popular Gulliver. Enjoy the well-appointed Man Cave. The 802 sqm of Land is fully fenced. Plenty of off-street parking options.

Rent Appraisal \$460 to \$480.

Upstairs you will be welcomed by

3 bedrooms, all with airconditioning and fans, 2 with builtins.

The bathroom features a shower over tub while the toilet is separate. Combined dining and lounge.

The kitchen is very well appointed with a wall oven, stainless range hood, gas cooktop and a walk-in pantry.