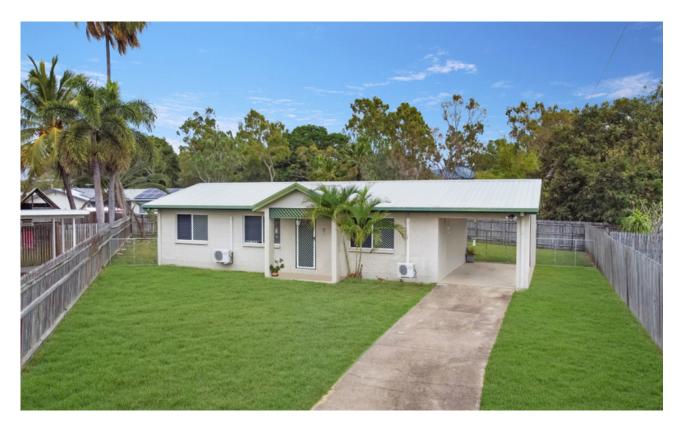

## Great Entry Level Home on Huge 822sqm Block - Investors and Owner Occupiers!

Situated at the end of a quiet court, this solid masonry block home is set on large parcel of land that backs on to acreage. Featuring 3 good sized bedrooms, all with built ins, fans and a/c, internal laundry, a large double garden shed to store all the tools and single car accommodation, this property is a great purchase for both owner occupiers and investors looking to add to their portfolio.

Located only minutes from the local school, multiple shops, public transport, daycare, walking tracks at 'Riverway' and with easy access to the Ring Road, this home offers excellent convenience to all amenities.