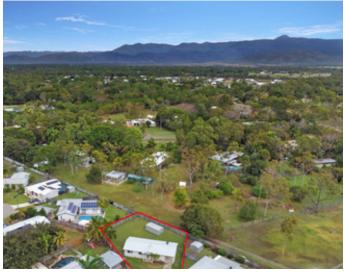

## Great Entry Level Home on Huge 822sqm Block - Investors and Owner Occupiers!

Situated at the end of a quiet court, this solid masonry block home is set on large parcel of land that backs on to acreage. Featuring 3 good sized bedrooms, all with built ins, fans and a/c, internal laundry, a large double garden shed to store all the tools and single car accommodation, this property is a great purchase for both owner occupiers and investors looking to add to their portfolio.

Located only minutes from the local school, multiple shops, public transport, daycare, walking tracks at 'Riverway' and with easy access to the Ring Road, this home offers excellent convenience to all amenities.