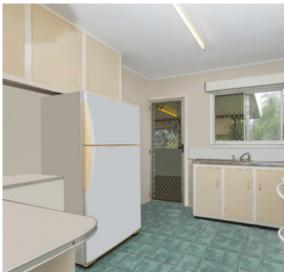

The Property is a established highset Townsville Home.

Bathroom and kitchen will require a renovation down the track, this would add instant value to the home.

Upstairs you will find.

Front porch.

Full length front awning.