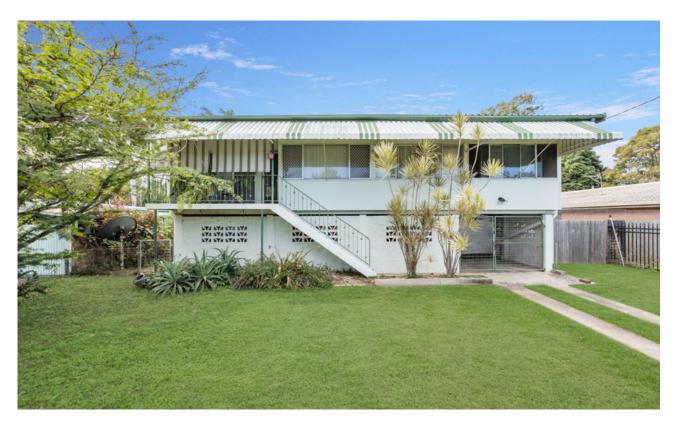

## Rasmussen, QLD 106 Pinnacle Drive

The Property is a established highset Townsville Home.

Bathroom and kitchen will require a renovation down the track, this would add instant value to the home.

Upstairs you will find.

Front porch.

Full length front awning.