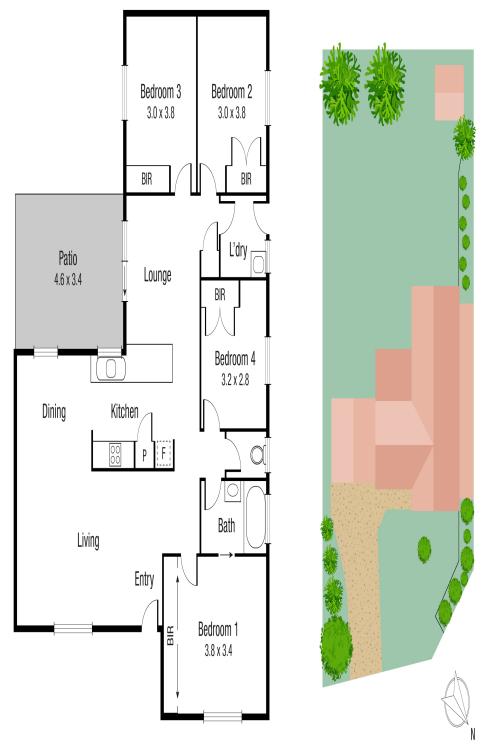

Scale in metres. Indicative only. Dimensions are approximate. All information contained herein is gathered from sources we believe to be reliable. However we cannot guarantee its accuracy and interested persons should rely on their own enquiries.

TOTAL AREA: 129.5 sq.m

## 109 Glenrock Dr, Rasmussen

Plans shown are only indicative of layout. Dimensions are approximate.

Rasmussen, QLD 109 Glenrock Drive