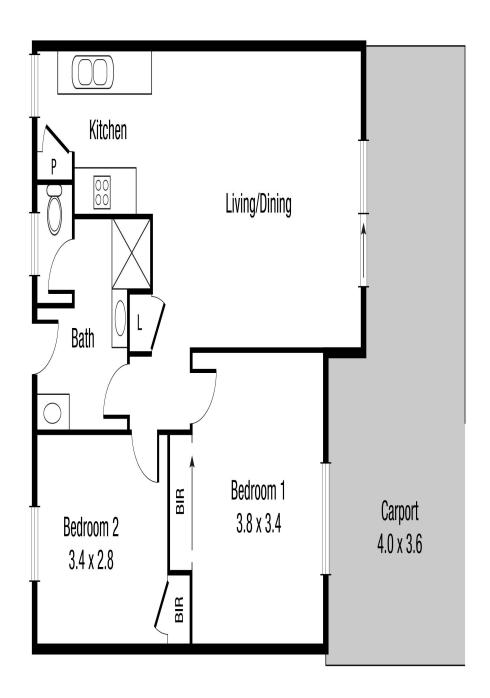

Features: • Renovated unit

Scale in metres. Indicative only. Dimensions are approximate. All information contained herein is gathered from sources we believe to be reliable. However we cannot guarantee its accuracy and interested persons should rely on their own enquiries.

TOTAL AREA : 86.7 sq.m

## 27/83 Bamford

Plans shown are only indicative of layout. Dimensions are approximate.

Kirwan, QLD 27/83-89 Bamford Lane