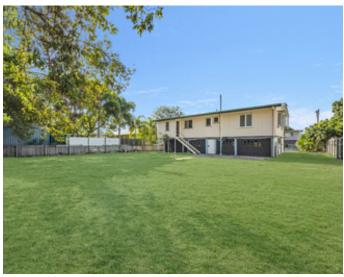

- Large 809 Square metre block
- Heaps of storage downstairs
- 20 Solar Panels
- Recently New Kitchen
- Hardwood timber floors
- Needs mainly paint
- Rates approximately \$3,600 per year

Offers Over \$280,000

## **Property Features**

Air Conditioning, Bath, Close to Parklands, Close to Schools, Close to Shops, Close to Transport, Deck, Fully Fenced, Level Lawn, Modern Kitchen, Pet Friendly, Secure Parking