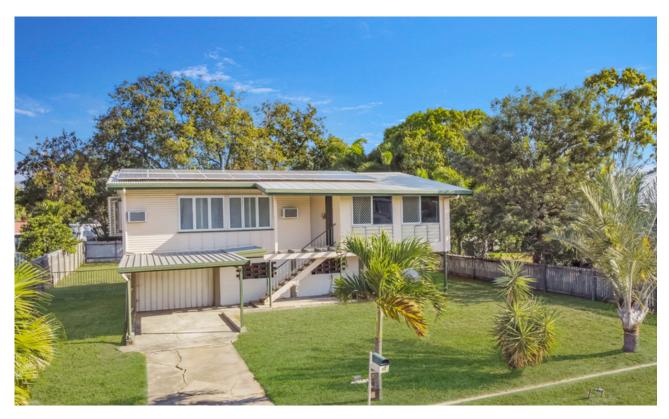

## Gulliver, QLD 32 Begg Street

## Invest or Live-in, Potential to Value Add.

The potential here is amazing!

This property would suit a buyer that wish to purchase today, and potentially 'Value-Add' later. Advertised at \$40.000 below the area's Median Price!

- Large 809 Square metre block
- Heaps of storage downstairs
- 20 Solar Panels
- Recently New Kitchen
- Hardwood timber floors
- Needs mainly paint
- Rates approximately \$3,600 per year

Offers Over \$280,000